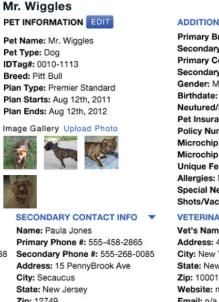

Name: Paula Jones Address: 15 PennyBrook Ave City: Secaucus State: New Jersey Zip: 12749 Email: paulaj@gmail.com

Mr. Wiggles

Pet Type: Dog

Breed: Pitt Bull

IDTag#: 0010-1113

### ADDITIONAL INFORMATION V

Primary Breed: American Pitt Bull Secondary Breed: American Pitt Bull Primary Color: Brindle Secondary Color: Brown Gender Male Birthdate: 10-18-09 Neutured/Spaved: Yes Pet Insurance Carrier: Acme Insurance Policy Number: 146780644328 Microchip Company: SmartTag Microchip Number: 135974-235667 Unique Features: Scar on left ear Allergies: None Special Needs: None Shots/Vacinations: Rabies, Distemper VETERINARIAN INFO